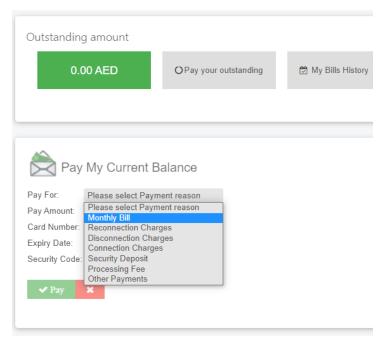

 Choose the payment you want to make out of a drop list under Pay For. Then enter amount for payment and your credit/debit card details. Please note: Due to security reasons only cards issued in GCC region are accepted