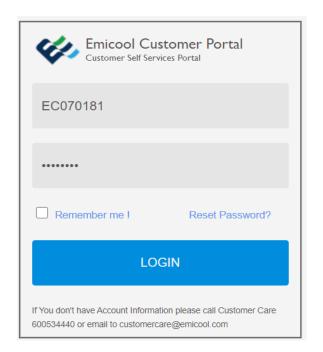

Log in using your Emicool Contract Number and a password

 In case you don't remember the password, press Reset Password. In a new window, enter Contract Number and your Registered Email. You will receive a link for resetting the password on your registered Email and can proceed with a payment