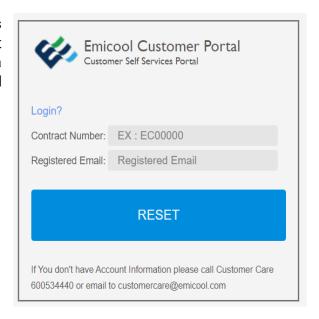

Log in using your Emicool Contract Number and a password

 In case you don't remember the password, press Reset Password. In a new window, enter Contract Number and your Registered Email. You will receive a link for resetting the password on your registered Email and can proceed with a payment