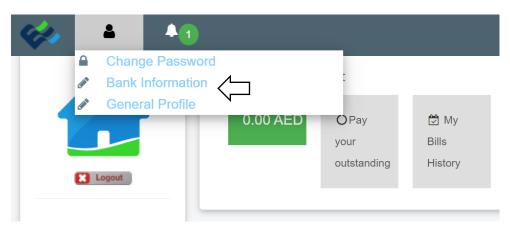

Also, when required you could update your General Profile information by choosing that option on Navigation Bar. Bank details should be updated so that in future refund amount can be deposited into your bank account